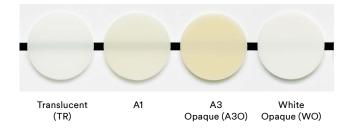

## Game-changing syringe. Proprietary 3M design.

R. Afutu, M. Abreu, G. Kugel, Tufts University, J. Dent. Res. Vol 98A, No 3629, 2019

\* Per application compared to currently available standard automix systems. Source: M. Cowen, J.M. Powers, Dental Advisor, Biomaterials Research Report, Number of Automix Applications and Mixing Efficiency, No. 134 – June 23, 2020. \*\* Based upon the amount of cement used in a restoration from 60 μL (e.g. inlay, onlay, veneer) to 90 μL (e.g. crown). **High aesthetics** with four colour-stable, fluorescent shades

#### Item no. Product information

|       | Intro Kit                                                                                                                                                                                                                                                                                                                                                                                                                                 |       |           |  |  |
|-------|-------------------------------------------------------------------------------------------------------------------------------------------------------------------------------------------------------------------------------------------------------------------------------------------------------------------------------------------------------------------------------------------------------------------------------------------|-------|-----------|--|--|
| 56968 | 4 x 3M <sup>™</sup> RelyX <sup>™</sup> Universal Resin Cement syringes shades TR, A1, A3O, WO<br>(3.4g each), 60 x 3M <sup>™</sup> RelyX <sup>™</sup> Universal Micro Mixing Tips, 20 x Elongation Tips, 1 x<br>vial 3M <sup>™</sup> Scotchbond <sup>™</sup> Universal Plus Adhesive (5 ml), 1 x 3M <sup>™</sup> Scotchbond <sup>™</sup> Universal<br>Etchant (3 ml), 25 blue etchant tips, 50 x orange microbrushes, step-by-step guides |       |           |  |  |
|       | Trial Kits                                                                                                                                                                                                                                                                                                                                                                                                                                |       |           |  |  |
|       | Each trial kit contains: 1 x 3M <sup>™</sup> RelyX <sup>™</sup> Universal Resin Cement syringe (3.4g),<br>15 x 3M <sup>™</sup> RelyX <sup>™</sup> Universal Micro Mixing Tips, 5 x Elongation Tips, 1 x vial<br>3M <sup>™</sup> Scotchbond <sup>™</sup> Universal Plus Adhesive (1.5 ml), 1 x 3M <sup>™</sup> Scotchbond <sup>™</sup> Universal<br>Etchant (3 ml), 25 x blue etchant tips, 50 x orange microbrushes, step-by-step guides  |       |           |  |  |
| 56969 | Shade TR                                                                                                                                                                                                                                                                                                                                                                                                                                  | 56970 | Shade A1  |  |  |
|       | Refills                                                                                                                                                                                                                                                                                                                                                                                                                                   |       |           |  |  |
|       | Each refill contains: 1 x 3M™ RelyX™ Universal Resin Cement syringe (3.4g),<br>15 x 3M™ RelyX™ Universal Micro Mixing Tips, 5 x Elongation Tips                                                                                                                                                                                                                                                                                           |       |           |  |  |
| 56971 | Shade TR                                                                                                                                                                                                                                                                                                                                                                                                                                  | 56973 | Shade A3O |  |  |
| 56972 | Shade A1                                                                                                                                                                                                                                                                                                                                                                                                                                  | 56974 | Shade WO  |  |  |
|       | Value Packs                                                                                                                                                                                                                                                                                                                                                                                                                               |       |           |  |  |
| 50077 | Each value pack contains: 3 x 3M <sup>™</sup> RelyX <sup>™</sup> Universal Resin Cement syringes<br>(3.4g each), 45 x 3M <sup>™</sup> RelyX <sup>™</sup> Universal Micro Mixing Tips, 15 x Elongation Tips                                                                                                                                                                                                                                |       |           |  |  |
| 56977 | Shade TR                                                                                                                                                                                                                                                                                                                                                                                                                                  | 56978 | Shade A1  |  |  |
|       | Mixing Tips                                                                                                                                                                                                                                                                                                                                                                                                                               |       |           |  |  |
| 56975 | 30 x 3M <sup>™</sup> RelyX <sup>™</sup> Universal Micro Mixing Tips                                                                                                                                                                                                                                                                                                                                                                       |       |           |  |  |
| 56976 | 15 x 3M™ RelyX™ Universal Micro Mixing Tips with Elongation Tips                                                                                                                                                                                                                                                                                                                                                                          |       |           |  |  |