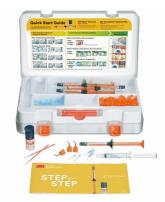

## 3M<sup>™</sup> Scotchbond<sup>™</sup> Universal Etchant Etching Gel

**41263** 2 x 3M<sup>™</sup> Scotchbond<sup>™</sup> Universal Etchant (3 ml each), 50 x dispensing tips

3M<sup>™</sup> RelyX<sup>™</sup> Universal Resin Cement Intro Kit (56968)