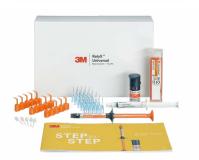

#### Item no. Product information

|       | Intro Kit                                                                                                                                                                                                                                                                                                                                                                                                                                 |       |           |  |  |
|-------|-------------------------------------------------------------------------------------------------------------------------------------------------------------------------------------------------------------------------------------------------------------------------------------------------------------------------------------------------------------------------------------------------------------------------------------------|-------|-----------|--|--|
| 56968 | 4 x 3M <sup>™</sup> RelyX <sup>™</sup> Universal Resin Cement syringes shades TR, A1, A3O, WO<br>(3.4g each), 60 x 3M <sup>™</sup> RelyX <sup>™</sup> Universal Micro Mixing Tips, 20 x Elongation Tips, 1 x<br>vial 3M <sup>™</sup> Scotchbond <sup>™</sup> Universal Plus Adhesive (5 ml), 1 x 3M <sup>™</sup> Scotchbond <sup>™</sup> Universal<br>Etchant (3 ml), 25 blue etchant tips, 50 x orange microbrushes, step-by-step guides |       |           |  |  |
|       | Trial Kits                                                                                                                                                                                                                                                                                                                                                                                                                                |       |           |  |  |
|       | Each trial kit contains: 1 x 3M <sup>™</sup> RelyX <sup>™</sup> Universal Resin Cement syringe (3.4g),<br>15 x 3M <sup>™</sup> RelyX <sup>™</sup> Universal Micro Mixing Tips, 5 x Elongation Tips, 1 x vial<br>3M <sup>™</sup> Scotchbond <sup>™</sup> Universal Plus Adhesive (1.5 ml), 1 x 3M <sup>™</sup> Scotchbond <sup>™</sup> Universal<br>Etchant (3 ml), 25 x blue etchant tips, 50 x orange microbrushes, step-by-step guides  |       |           |  |  |
| 56969 | Shade TR                                                                                                                                                                                                                                                                                                                                                                                                                                  | 56970 | Shade A1  |  |  |
|       | Refills                                                                                                                                                                                                                                                                                                                                                                                                                                   |       |           |  |  |
|       | Each refill contains: 1 x 3M™ RelyX™ Universal Resin Cement syringe (3.4g),<br>15 x 3M™ RelyX™ Universal Micro Mixing Tips, 5 x Elongation Tips                                                                                                                                                                                                                                                                                           |       |           |  |  |
| 56971 | Shade TR                                                                                                                                                                                                                                                                                                                                                                                                                                  | 56973 | Shade A3O |  |  |
| 56972 | Shade A1                                                                                                                                                                                                                                                                                                                                                                                                                                  | 56974 | Shade WO  |  |  |
|       | Value Packs                                                                                                                                                                                                                                                                                                                                                                                                                               |       |           |  |  |
| 50077 | Each value pack contains: 3 x 3M <sup>™</sup> RelyX <sup>™</sup> Universal Resin Cement syringes<br>(3.4g each), 45 x 3M <sup>™</sup> RelyX <sup>™</sup> Universal Micro Mixing Tips, 15 x Elongation Tips                                                                                                                                                                                                                                |       |           |  |  |
| 56977 | Shade TR                                                                                                                                                                                                                                                                                                                                                                                                                                  | 56978 | Shade A1  |  |  |
|       | Mixing Tips                                                                                                                                                                                                                                                                                                                                                                                                                               |       |           |  |  |
| 56975 | 30 x 3M <sup>™</sup> RelyX <sup>™</sup> Universal Micro Mixing Tips                                                                                                                                                                                                                                                                                                                                                                       |       |           |  |  |
| 56976 | 15 x 3M™ RelyX™ Universal Micro Mixing Tips with Elongation Tips                                                                                                                                                                                                                                                                                                                                                                          |       |           |  |  |