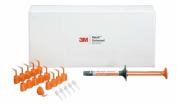

3M<sup>™</sup> RelyX<sup>™</sup> Universal Resin Cement Trial Kit TR (56969)

3M™ RelyX™ Universal Resin Cement Refill TR (56971)

3M™ Scotchbond™ Universal Plus Adhesive Refill (41294)

nore

Scan to learn more