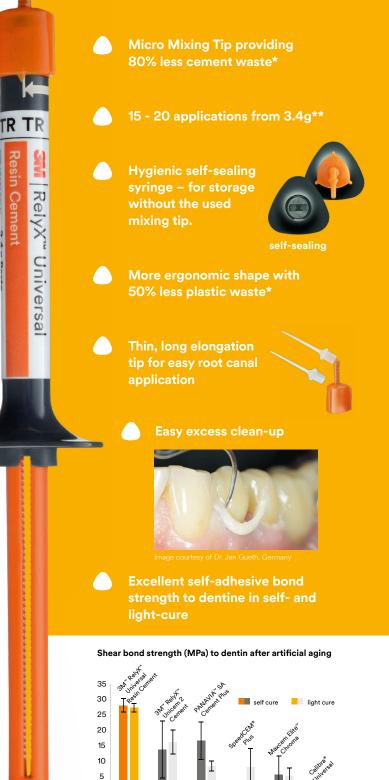

## Game-changing syringe. Proprietary 3M design.

R. Afutu, M. Abreu, G. Kugel, Tufts University, J. Dent. Res. Vol 98A, No 3629, 2019

\* Per application compared to currently available standard automix systems. Source: M. Cowen, J.M. Powers, Dental Advisor, Biomaterials Research Report, Number of Automix Applications and Mixing Efficiency, No. 134 – June 23, 2020. \*\* Based upon the amount of cement used in a restoration from 60 μL (e.g. inlay, onlay, veneer) to 90 μL (e.g. crown). **High aesthetics** with four colour-stable, fluorescent shades